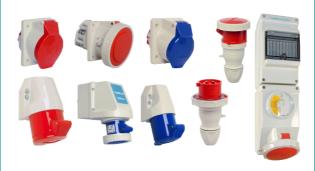

## **Industrial Plugs & Sockets**

Wall mount, panel mount, couplers & mechanical interlocked sockets

- 16A, 32A, 63A, 125A & special application upto 400A
- Protection against dust & water, IP44 & IP67
- 110V, 220V, 400V & 500V