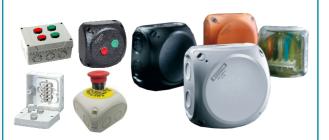

#### **Cable Junction Boxes**

For indoor, protected outdoor, harsh environment & fire resistant application

- For cables of 1.5mm to 240mm
- IP65/IP66 / IP67 & Water proof
- Resistant to U.V light / sunlight