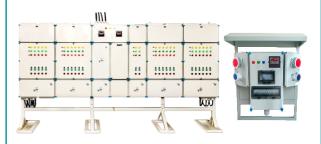

### **Distribution Boards upto 250A**

Modular enclosures for indoor, protected outdoor & harsh environment

- With transparent or opaque door
- Protection against water & dust, IP66
- Removable side plates for glands

# **Distribution Boards upto 630A**

Modular enclosures for indoor, protected outdoor & harsh environment

- With transparent or opaque lids
- Protection against water & dust, IP65
- Side plates with metric knockouts or plane