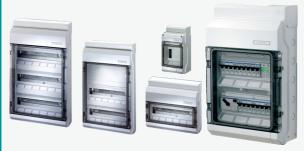

# **Circuit Breaker Boxes upto 63A**

For 3 ~ 54 modules with transparent doors & with built-in Din rail

- · With or without terminals of earth & neutral
- Protection against dust & water, IP54 & IP65
- Special boxes for U.V resistant application