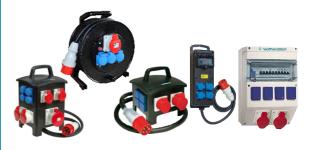

#### **Socket Combination Units**

Customized wall mount & portable solutions

- With or without protection of breaker
- Additional cable can be attached as per need
- Wheels & carrying handle can be added in roller type units