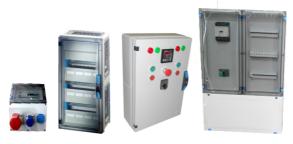

### **Distribution Boards upto 250A**

Modular enclosures for indoor, protected outdoor & harsh environment

- With transparent or opaque door
- Protection against water & dust, IP66
- Removable side plates for glands

# **Distribution Boards upto 630A**

Modular enclosures for indoor, protected outdoor & harsh environment

- With transparent or opaque lids
- Protection against water & dust, IP65
- Side plates with metric knockouts or plane