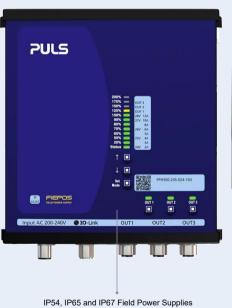

## World's No.1 Manufacturer of DIN Rail Power Supplies

- Highest efficiency upto 95.6%
- Use at full load between -25°C and 60°C
- Power Supplies with IO- Link, ASI Interface, Device net & POE (Power over Ethernet)
- Power Supplies with conformal coating for use in chemically harsh environment
- The only brand to commit actual service life on data sheet
- Option for monitoring display (Input / Output voltage, Output current, operating hours & inside Temp.)
- No need of enclosures with their new range of waterproof power supplies (IP67)
- The only Power Supply Manufacturer with 100+ R&D Engineers for Design